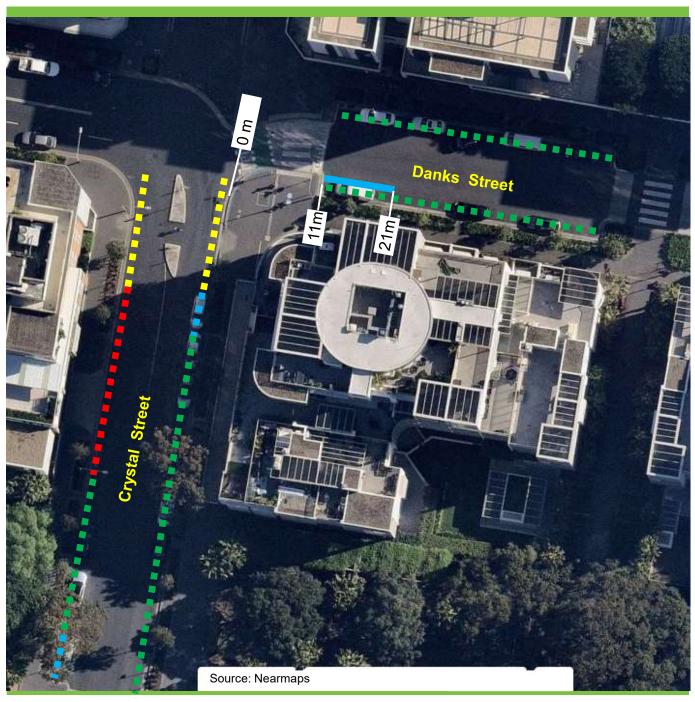

## Crystal and Danks Streets, Waterloo Proposed parking changes

#### **Existing**

"No Stopping"

■ ■ "No Parking"

■ ■ "2P 8am-8pm Mon-Fri, 4P 8am-8pm Sat-Sun"

"No Parking Authorised Car Share Vehicles Excepted Zone GG & Zone Flexi"

## **Proposed**

"No Parking Authorised Car Share Vehicles Excepted Zone GG & Zone Flexi"