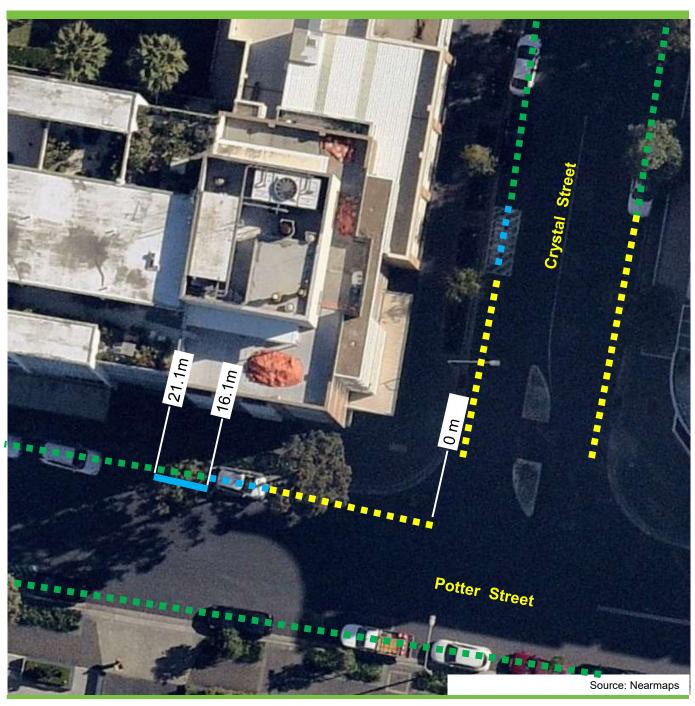

## **Proposal**

# Crystal and Potter Streets, Waterloo Proposed parking changes

#### **Existing**

"No Stopping"

"No Parking Authorised Car Share Vehicle Excepted Zone GG"

"2P 8am-8pm Mon-Fri, 4P 8am-8pm Sat-Sun"

## **Proposed**

"No Parking Authorised Car Share Vehicle Excepted Zone GG"